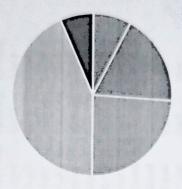

## 11) Examination System adopted by College

 Average
 3

 Best
 37

 Excellent
 25

 Good
 37

 Poor
 2

## Chart Title

■ Average ■ Best ■ Excellent ■ Good ■ Poor