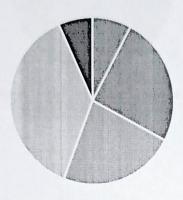

## 1) Classroom

| Average   | 8  |
|-----------|----|
| Best      | 26 |
| Excellent | 24 |
| Good      | 39 |
| Poor      | 7  |

## Chart Title

■ Average ■ Best ■ Excellent ■ Good ■ Poor