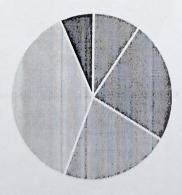

## 2) Curriculum Related Activities

| Average   | 5  |  |
|-----------|----|--|
| Best      | 34 |  |
| Excellent | 17 |  |
| Good      | 42 |  |
| Poor      | 6  |  |

## **Chart Title**

■ Average ■ Best ■ Excellent ■ Good ■ Poor