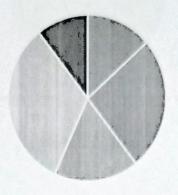

## 1) Classroom

| Average   | 8  |
|-----------|----|
| Best      | 26 |
| Excellent | 24 |
| Good      | 39 |
| Poor      | 7  |

## Chart Title

■ Average ■ Best ■ Excellent ■ Good ■ Poor