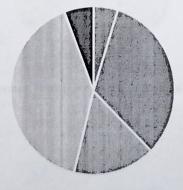

## 2) Curriculum Related Activities

| Average   | 5  |  |
|-----------|----|--|
| Best      | 34 |  |
| Excellent | 17 |  |
| Good      | 42 |  |
| Poor      | 6  |  |

## **Chart Title**

■ Average ■ Best ■ Excellent ■ Good ■ Poor