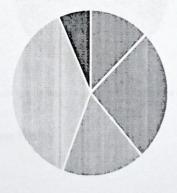

## 2) Curriculum Related Activities

| Average   | 5  |  |
|-----------|----|--|
| Best      | 34 |  |
| Excellent | 17 |  |
| Good      | 42 |  |
| Poor      | 6  |  |

## **Chart Title**

■ Average ■ Best ■ Excellent ■ Good ■ Poor