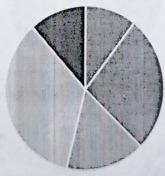

## 1) Classroom

| Average   | 8  |
|-----------|----|
| Best      | 26 |
| Excellent | 24 |
| Good      | 39 |
| Poor      | 7  |

## Chart Title

■ Average ■ Best ■ Excellent ■ Good ■ Poor